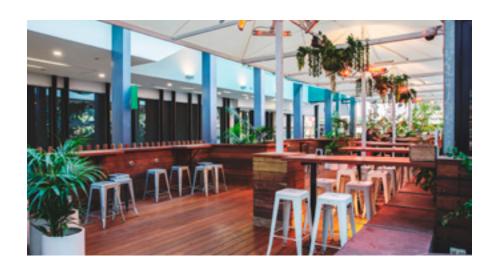

## **OUR SPACES.**

The Hop Bar & Garden

The Meadow

The Deck

The Atrium

The Beer Garden

# ALL NEW - THE HOP BAR & GARDEN

Say hello to the Hop Bar & Garden, Beer DeLuxe's brand new space. Located on the top level, the Hop Bar features a large bar complete with 40 taps, an expansive enclosed terrace & lush beer garden. This space is ideal for large cocktail events & private seated functions.