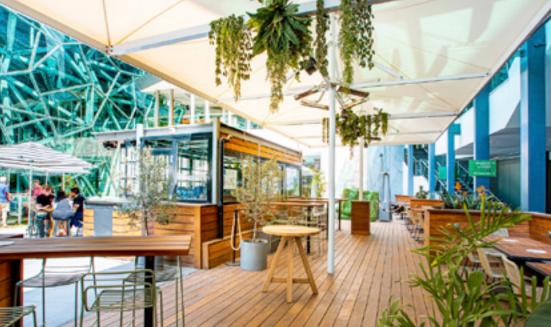

# ALL NEW - THE HOP BAR & GARDEN

Say hello to the Hop Bar & Garden, Beer DeLuxe's brand new space. Located on the top level, the Hop Bar features a large bar complete with 40 taps, an expansive enclosed terrace & lush beer garden. This space is ideal for large cocktail events & private seated functions.