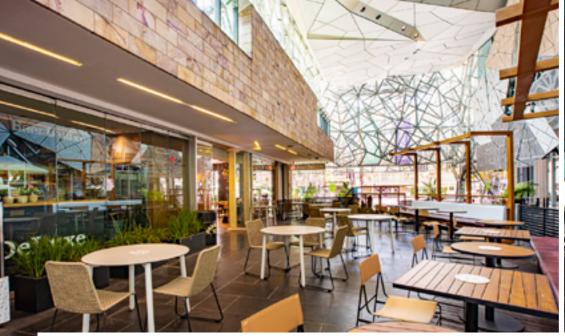

# THE ATRIUM

Located in the atrium of the Ian Potter Centre, The Atrium is an open air space with the iconic fragmented glass walls of Federation Square as a backdrop. This space is ideal for large cocktail style and seated functions. Alternatively, The Atrium can be sectioned of into smaller areas for more intimate affairs.