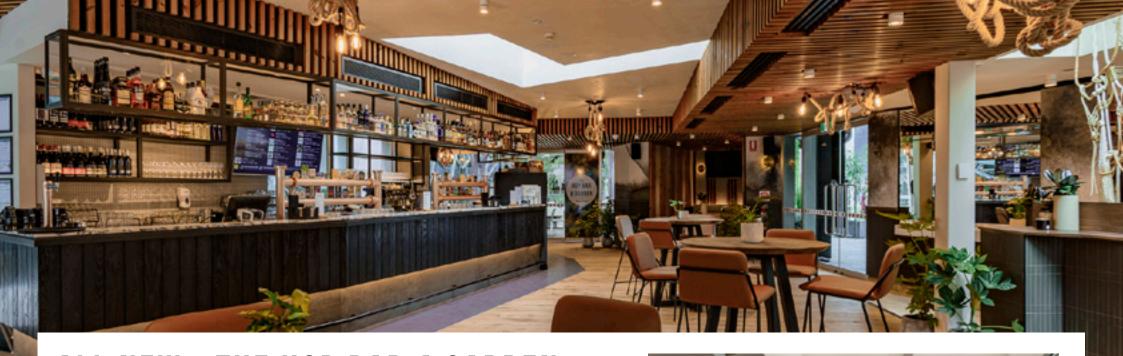

# ALL NEW - THE HOP BAR & GARDEN

Say hello to the Hop Bar & Garden, Beer DeLuxe's brand new space. Located on the top level, the Hop Bar features a large bar complete with 40 taps, an expansive enclosed terrace & lush beer garden. This space is ideal for large cocktail events & private seated functions.