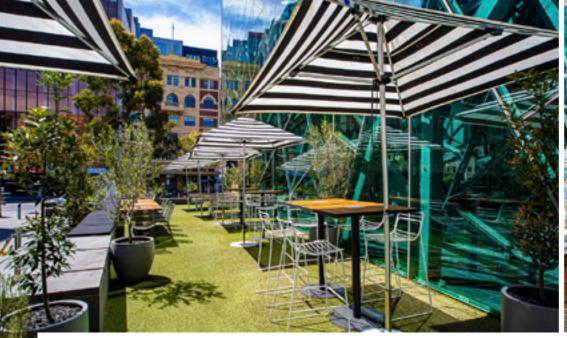

# THE MEADOW

Located on the left side of our beer garden The Meadow is an expansive open-air space complete with astroturf and bright furniture.

The entire area, or a small section, can be roped off meaning it's ideal if you're looking for an exclusive space that still allows you to soak up the atmosphere of the venue.

# THE BEER GARDEN

If you're looking for a space that's sure to impress your guests, why not hire our whole Beer Garden? Facing Flinders Street with a capacity of up to 500 guests, the entire Beer Garden can be hired exclusively for large scale events.