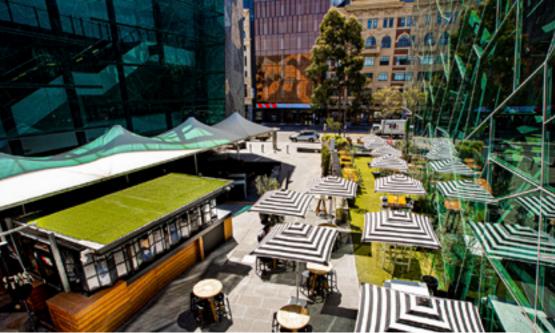

## **OUR SPACES.**

The Hop Bar & Garden

The Meadow

The Deck

The Atrium

The Beer Garden

# ALL NEW - THE HOP BAR & GARDEN

Say hello to the Hop Bar & Garden, Beer DeLuxe's brand new space. Located on the top level, the Hop Bar features a large bar complete with 40 taps, an expansive enclosed terrace & lush beer garden. This space is ideal for large cocktail events & private seated functions.

# THE BEER GARDEN

If you're looking for a space that's sure to impress your guests, why not hire our whole Beer Garden? Facing Flinders Street with a capacity of up to 500 guests, the entire Beer Garden can be hired exclusively for large scale events.