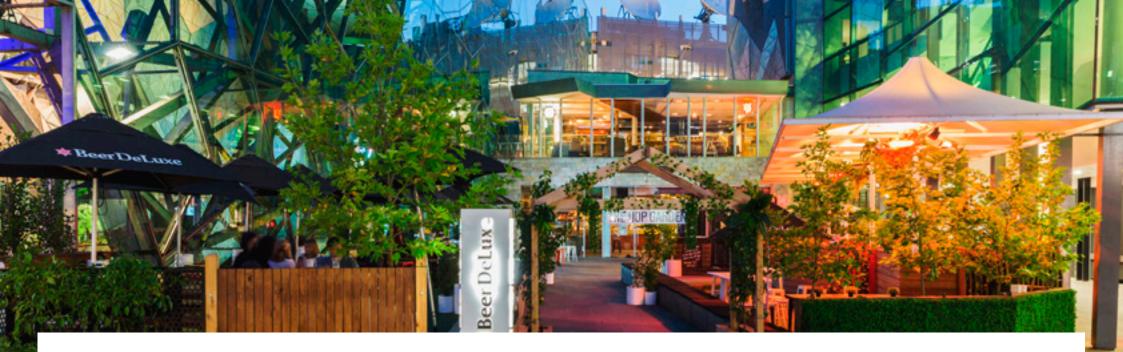

# ALL NEW - THE HOP BAR & GARDEN

Say hello to the Hop Bar & Garden, Beer DeLuxe's brand new space. Located on the top level, the Hop Bar features a large bar complete with 40 taps, an expansive enclosed terrace & lush beer garden. This space is ideal for large cocktail events & private seated functions.