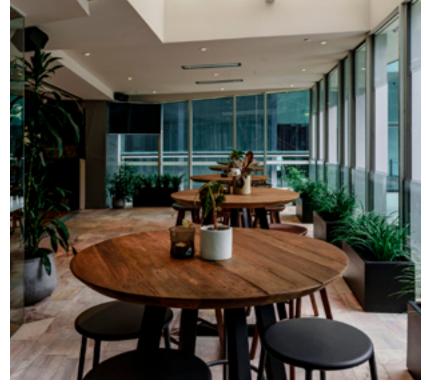

# THE ATRIUM

Located in the atrium of the Ian Potter Centre, The Atrium is an open air space with the iconic fragmented glass walls of Federation Square as a backdrop. This space is ideal for large cocktail style and seated functions. Alternatively, The Atrium can be sectioned of into smaller areas for more intimate affairs.